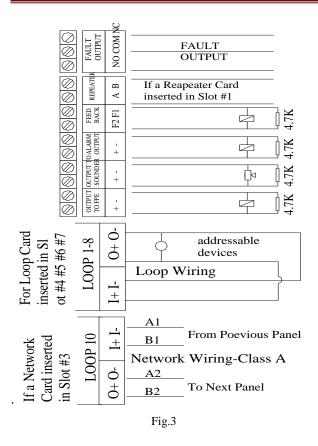

#### Installation

GST-IFP8 FACP is wall/flush-mounted. Its appearance and the mounting hole are shown in Fig.1 and Fig.2.

Fig.2

The wiring terminals and diagram are shown in the Fig.3 for reference.

This document is subject to change without notice. Please contact GST for more information or questions. **Gulf Security Technology Co., Ltd.** 