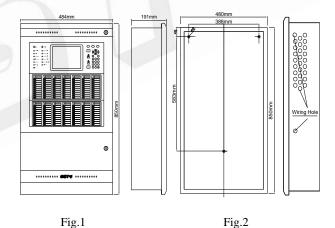

#### Installation

GST-IFP8 FACP is wall/flush-mounted. Its appearance and the mounting hole are shown in Fig.1 and Fig.2.

Fig.2

The wiring terminals and diagram are shown in the Fig.3 for reference.

This document is subject to change without notice. Please contact GST for more information or questions. **Gulf Security Technology Co., Ltd.** 

## Specification

| Primary AC      | 220/230VAC, 50/60Hz                                            |  |
|-----------------|----------------------------------------------------------------|--|
| System Power    | 1A totally                                                     |  |
| Loop Quantity   | 2-8 Class A Loops                                              |  |
| Zone Quantity   | 999 (140 with individual alarm/fault indicator and label)      |  |
| Device per loop | 242                                                            |  |
| Outputs/Inputs  | Fixed<br>Alarm Routing / Feed Back / F.P.E<br>/Fault / Sounder |  |
| Display         | 15(lines) x 40(characters), LCD                                |  |
| Network         | RS485 interface (Max. 32 panels)                               |  |
| PC Port         | RS232 interface                                                |  |
| Operating       | 0℃~+40℃                                                        |  |
| Environment     | ≤95%, non condensing                                           |  |
| Dimensions      | 484mm(W)x850mm(H)x191mm(D)                                     |  |