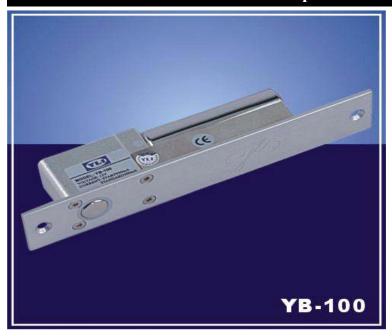

# NCOM YB-100 Fail Safe Electric Drop Bolt Lock CE/MA

### **Brief Product Description**

NCOM YB-100 Fail Safe Electric Drop Bolt Lock CE/MA Certified

## **Detailed Product Description**

- ➤ NCOM YB-100 Fail Safe Electronic Bolt W/signal
- Fail Safe: Locked when energized
- Face Plate: 205Lx35WX41H(mm)
- Strike: 90Lx25Wx2H(mm)
- ➤ Bolt: 16mmDIA, stainless steel 16mm throw
- ➤ Voltage: DC12V
- > Start Current: 900mA
- > Standby Current: 150mA
- Solid Bolt: polishing housing, 800Kg Holding Force
- > Suitable For: Woodeng Door, Glass Door, Metal Door, Glass Door
- > Surface Temp: Low Temperature
- > Induction Distance:8mm
- > Operating temp: -10~+25°C(14-131F)
- Operating Humidity: 0~90%(non-condensing)
- > Special Designed: Tested to 500000 cycles
- > Face place material: High Aluminum, Carrulous Line Finished
- ➤ Weight: 0.7kg