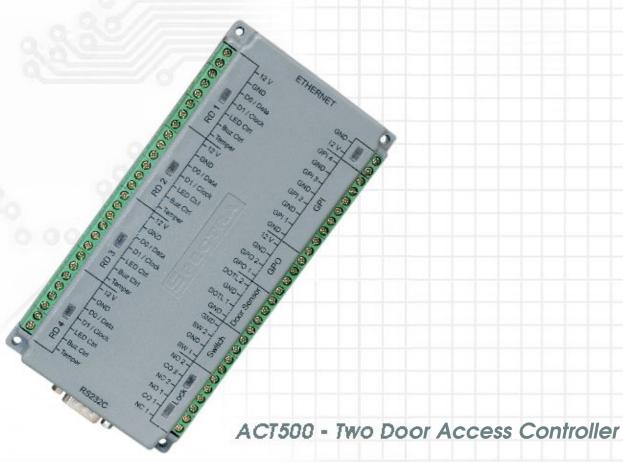

### ACT500 - Access Controller

## **Specifications**

Controller : Up to two doors and four card readers
Interface : Industry Standard configurable Weigand

or Clock/Data

CPU : 8 bit Microprocessor
Database : 30000 Card holders

Time Zone : 90 user defined time zone groups
Transactions : Last 60000 time stamped access records

Memory : Non Volatile

RTC : Non-volatile Real Time Clock calendar

Display : LED indications for reader and lock activity status Communication: 10 Base-T RJ45 Network interface (TCP/IP) with

LED indication

Watchdog : Built-in watchdog supervisor

Door Lock : Supports Fail Safe / Secure type of lock assemblies
Reader Controls: LED control, Buzzer control and tamper switch input

Inputs : Two Door sensor, two exit switch & four general

purpose digital inputs
Outputs : Two Alarm outputs

Dimensions :  $25.0 \text{ cm(L)} \times 22.0 \text{ cm(W)} \times 6.0 \text{ cm(D)}$ 

Weight : 2 Kg.

Supply : 12VDC/2A supply with battery charger.

Provision to connect 12V/7.2 AH battery

Protection : Miniature Circuit Breaker (MCB) for over current

protection

Power : 2 Watts

Input: 180VAC~230VAC

Humidity: RH 5~95% non-condensing

Registered Office: 308, Earth Complex, near Seema Hall, 100 Ft. Road, Satellite, Ahmedabad - 380015 (Gujarat) INDIA. Phone: +91 79 2693 1601, 2693 1608, 2693 0979, Fax: +91 79 2693 0979, Email: sales@spectra-vision.com